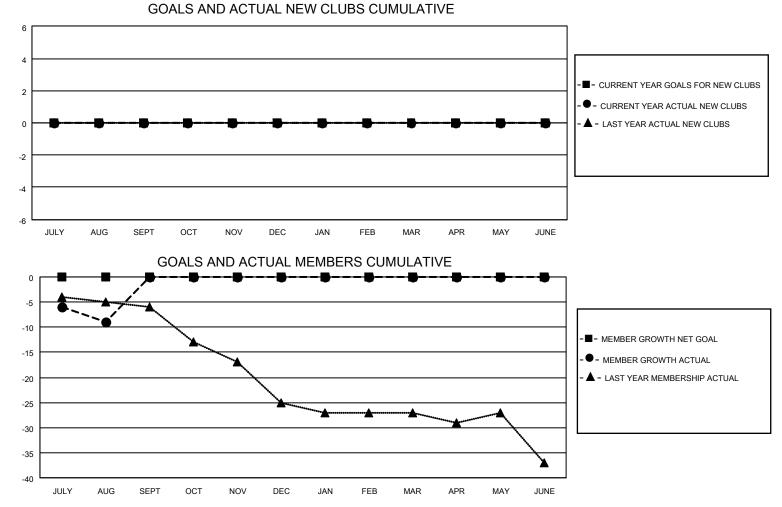

## LOCATION UTAH

District 28 T

Results as of: 8/31/2021

| Clubs                 |               |           |               | Members               |                        |                         |                                                    |
|-----------------------|---------------|-----------|---------------|-----------------------|------------------------|-------------------------|----------------------------------------------------|
| RESULTS FOR 2021-2022 |               |           |               | RESULTS FOR 2021-2022 |                        |                         |                                                    |
| QUARTER               | NEW CLUB GOAL | NEW CLUBS | DROPPED CLUBS | QUARTER MEMI          | BER GROWTH NET<br>GOAL | MEMBER GROWTH<br>ACTUAL | DROPPED<br>MEMBERS ACTUAL<br>(including transfers) |
| JULY/AUG/SEPT         | 0             | 0         | 0             | JULY/AUG/SEPT         | 0                      | 9                       | 15                                                 |
| OCT/NOV/DEC           | 0             | 0         | 0             | OCT/NOV/DEC           | 0                      | 0                       | 0                                                  |
| JAN/FEB/MAR           | 0             | 0         | 0             | JAN/FEB/MAR           | 0                      | 0                       | 0                                                  |
| APR/MAY/JUNE          | 0             | 0         | 0             | APR/MAY/JUNE          | 0                      | 0                       | 0                                                  |